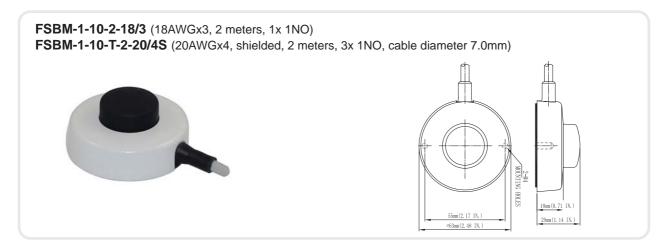

25mΩ (initial)                                                                                       |
| Rated Current/Voltage | 5A or 10A 0-250V                                                                                      |
| Dielectric Strength   | 1000VAC for 1 min between current carrying parts 2500VAC for 1 min between non-current carrying parts |
| Service Life          | Mechanically 1 x10 <sup>6</sup> (operations) Electrically 5 x10 <sup>5</sup> (operations)             |
| Operating Temperature | -20~+80°C (-4~176°F)                                                                                  |
| Degree of Protection  | IP68 (NEMA 4, 4x, 6, 6P)                                                                              |

# **Selection Guide:**

#### **Dimensions:**