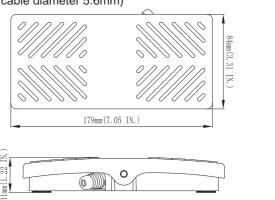

## **Dimensions:**

**FSR-21-10W-2-20/4S** (20AWGx4, shielded, 2 meters, 2x 1NO, cable diameter 7.0mm) **FSR-21-10W-T-2-22/5S** (22AWGx5, shielded, 2 meters, 2x 1NO, cable diameter 5.6mm)

**FSR-23-10W-2-20/4S** (20AWGx4, shielded, 2 meters, 2x 1NO, cable diameter 7.0mm) **FSR-23-10W-T-2-22/5S** (22AWGx5, shielded, 2 meters, 2x 1NO, cable diameter 5.6mm)