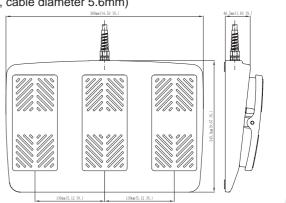

## **Dimensions:**

**FSR-21-10W-2-20/4S** (20AWGx4, shielded, 2 meters, 2x 1NO, cable diameter 7.0mm) **FSR-21-10W-T-2-22/5S** (22AWGx5, shielded, 2 meters, 2x 1NO, cable diameter 5.6mm)

**FSR-23-10W-2-20/4S** (20AWGx4, shielded, 2 meters, 2x 1NO, cable diameter 7.0mm) **FSR-23-10W-T-2-22/5S** (22AWGx5, shielded, 2 meters, 2x 1NO, cable diameter 5.6mm)