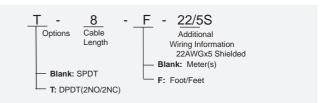

rush Current        | Complies with IEC947-5-1: AC15/DC13                                                                   |
| Dielectric Strength   | 1000VAC for 1 min between current carrying parts 2500VAC for 1 min between non-current carrying parts |
| Service Life          | Mechanically 1 x10 <sup>6</sup> (operations) Electrically 5 x10 <sup>5</sup> (operations)             |
| Operating Temperature | -30~+80°C (-22~176°F)                                                                                 |
| Degree of Protection  | IPX8(NEMA 4, 4X, 6, 6P)                                                                               |
|                       |                                                                                                       |

## Selection Guide:





## **Dimensions:**

**FSR-21-10W-2-20/4S** (20AWGx4, shielded, 2 meters, 2x 1NO, cable diameter 7.0mm) **FSR-21-10W-T-2-22/5S** (22AWGx5, shielded, 2 meters, 2x 1NO, cable diameter 5.6mm)





**FSR-23-10W-2-20/4S** (20AWGx4, shielded, 2 meters, 2x 1NO, cable diameter 7.0mm) **FSR-23-10W-T-2-22/5S** (22AWGx5, shielded, 2 meters, 2x 1NO, cable diameter 5.6mm)