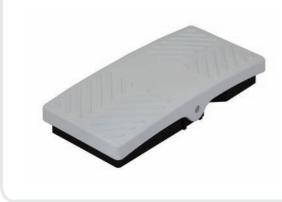

# FSR-2 Series Medical Foot Switches (IPX8, Rocker Style)

## **Features**

- · Rocker arm foot switch
- Zinc metal die cast body
- High mechanical stability