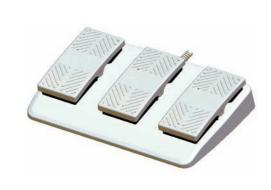

# FSR-2 Series Medical Foot Switches (IPX8, Rocker Style)

## **Features**

- · Rocker arm foot switch
- Zinc metal die cast body
- High mechanical stability