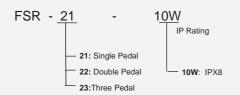

Inrush Current        | Complies with IEC947-5-1: AC15/DC13                                                                   |
| Dielectric Strength   | 1000VAC for 1 min between current carrying parts 2500VAC for 1 min between non-current carrying parts |
| Service Life          | Mechanically 1 x10 <sup>6</sup> (operations) Electrically 5 x10 <sup>5</sup> (operations)             |
| Operating Temperature | -30~+80°C (-22~176°F)                                                                                 |
| Degree of Protection  | IPX8(NEMA 4, 4X, 6, 6P)                                                                               |
|                       |                                                                                                       |

## Selection Guide:





## **Dimensions:**

**FSR-21-10W-2-20/4S** (20AWGx4, shielded, 2 meters, 2x 1NO, cable diameter 7.0mm) **FSR-21-10W-T-2-22/5S** (22AWGx5, shielded, 2 meters, 2x 1NO, cable diameter 5.6mm)





**FSR-23-10W-2-20/4S** (20AWGx4, shielded, 2 meters, 2x 1NO, cable diameter 7.0mm) **FSR-23-10W-T-2-22/5S** (22AWGx5, shielded, 2 meters, 2x 1NO, cable diameter 5.6mm)